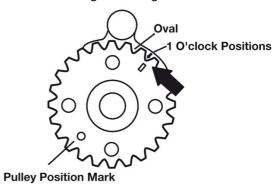

## **Timing Tool Set - for VAG 2.0L TDi PD**

Timing Tool Set for VAG TDi PD\* and TDI CR engines, as used in Audi, Seat, Skoda and Volkswagen vehicles from 2000 to 2017. (\*except hydraulic damped tensioner). Set includes crankshaft pulley locking tools for round (T10050) sprockets at 12 O'clock position and oval sprockets (T10100) at 1 O'clock position.

http://lasertools.co.uk/product/4346

Tool and Crankshaft Pulley with Aligned Timing Mark