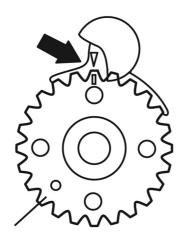

## **Timing Tool Set - for VAG 2.0L TDi PD**

Timing Tool Set for VAG TDi PD\* and TDI CR engines, as used in Audi, Seat, Skoda and Volkswagen vehicles from 2000 to 2017. (\*except hydraulic damped tensioner). Set includes crankshaft pulley locking tools for round (T10050) sprockets at 12 O'clock position and oval sprockets (T10100) at 1 O'clock position.

http://lasertools.co.uk/product/4346

Tool and Crankshaft Pulley with Aligned Timing Mark